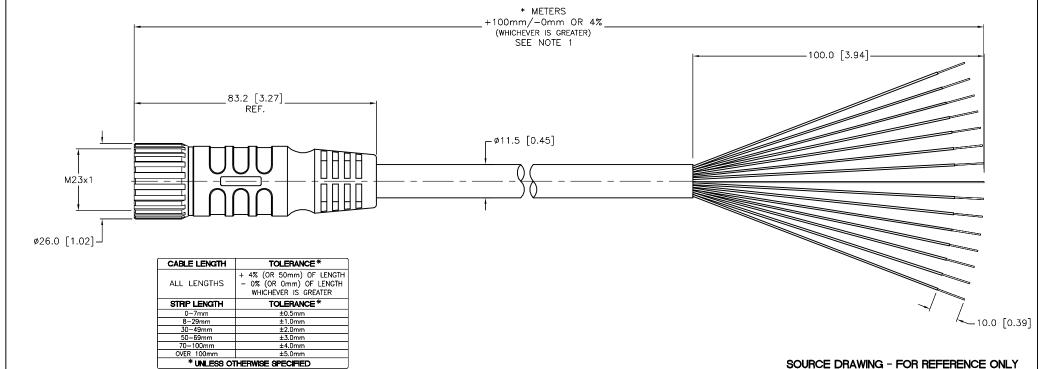

## NOTES:

1. "\*" INDICATES CABLE LENGTH IN METERS. CONTACT TURCK TO ORDER SPECIFIC LENGTHS.

2. 3. MATERIAL ALL DIMENSIONS SEE SPECIFICATIONS DISPLAYED ON THIS DRAWING ARE FOR REFERENCE ONLY FINISH CONTACT TURCK FOR MORE INFORMATION SEE SPECIFICATIONS

CKAM 16-14-\*

3000 CAMPUS DRIVE

SHEET 1 OF 1

UNIT OF MEASUREMENT

IDENTIFICATION NO. REV

| П   | UPDATE CABLE DIAMETER | KMY | 03/25/13 | 40639   |
|-----|-----------------------|-----|----------|---------|
| ₹EV | DESCRIPTION           | BY  | DATE     | ECO NO. |

MILLIMETER [ INCH ] DO NOT SCALE THIS DRAWING