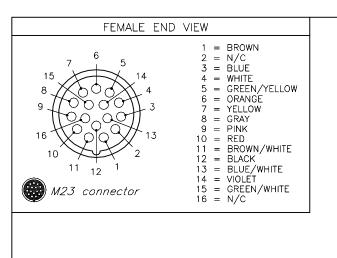

| SPECIFICATIONS                |                                    |  |  |  |
|-------------------------------|------------------------------------|--|--|--|
| CONTACT CARRIER MATERIAL      | NYLON or PBT                       |  |  |  |
| MOLDED HEAD MATERIAL/COLOR    | TPU/BLACK                          |  |  |  |
| CONTACT MATERIAL/PLATING      | BRASS/GOLD                         |  |  |  |
| COUPLING NUT MATERIAL/PLATING | BRASS/NICKEL                       |  |  |  |
| RATED CURRENT [A]             | 6.0 A                              |  |  |  |
| RATED VOLTAGE [V]             | 150 V                              |  |  |  |
| OUTER JACKET MATERIAL/COLOR   | PVC/YELLOW                         |  |  |  |
| CONDUCTOR INSULATION MATERIAL | PVC                                |  |  |  |
| NUMBER OF CONDUCTORS [AWG]    | 14x18 AWG                          |  |  |  |
| DRAIN/SHIELD                  | 20 AWG DRAIN/POLYESTER FOIL SHIELD |  |  |  |
| TEMPERATURE RANGE             | -40°C to +105°C (-40°F to +221°F)  |  |  |  |
| PROTECTION CLASS              | IEC IP67                           |  |  |  |